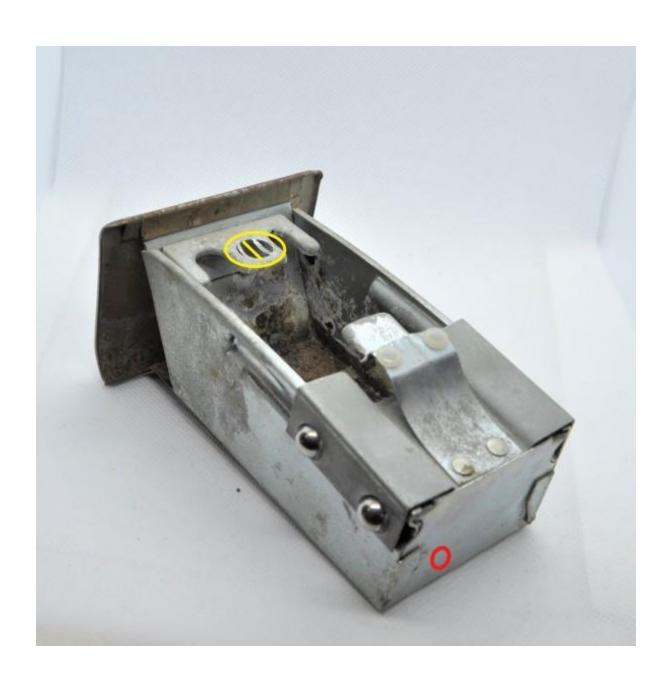

## Installation guide for International Scout 71-80 and Truck 69-75

- 1 Remove the ash tray from the dash.

  Then remove the center bar from the cigarette stubber as the mounting screw will pass through that spot. A pair of small wire cutters works well as the steel is very thin. The yellow line in the oval shape in the picture below shows the piece to remove.
- Drill a ¼" (6mm) hole for the wire exit hole on the backside of the tray. Location isn't critical but the layout in red below will do. Remove sharp edges. A larger drill bit works well for this.