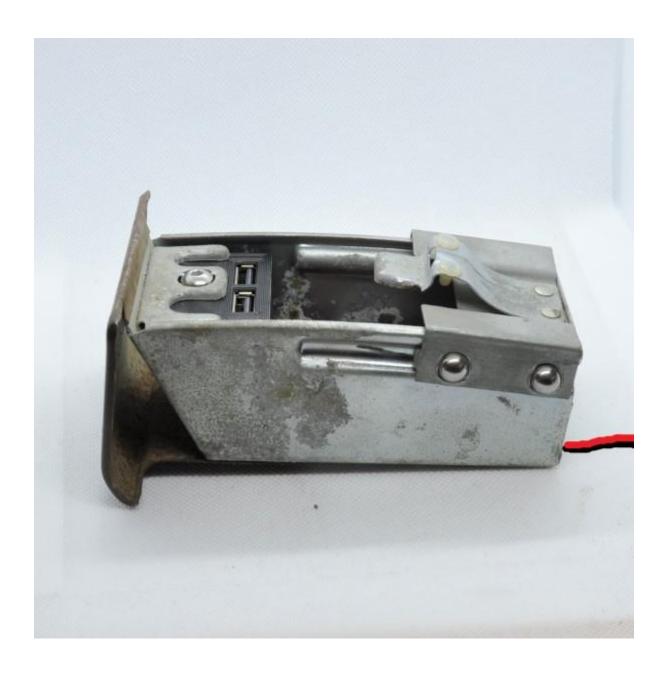

Install the grommet. Hot water will help to soften it if needed. Slide the wire through the grommet and position the charger as shown below. Insert the metric screw through the stubber and tighten just enough to stop the charger from moving.